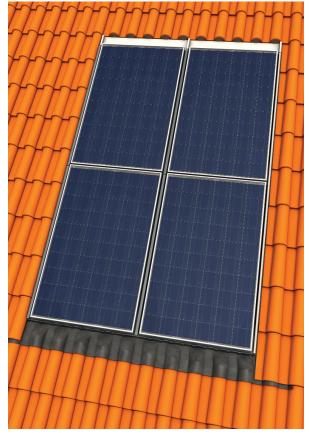

#### **SMARTROOFING FRAME**

The MPrime roof frame is a BIPV product developed to ensure a full integration of PV panels in rooftops. Thanks to its modular design, it can be adapted to small, medium and large PV systems in all types of applications: industry, agriculture and private households. The combination of the parts allows an easy and fast assembly of the PV modules ensuring a perfect tightness.

#### **MPRIME SMARTROOFING FRAME ADVANTAGES**

- Optimized production and high efficiency
- Perfect integration that warranties a perfect impermeability and good aesthetics
- A tailor-made solution: Compatible with most common rooftop coverings and all types of tiles and slates, its dimensions allow various combinations adapted to the possible obstacles on the roof like chimneys, etc
- An easy mounting thanks to pre-assembled components
- A cost and time saving installation: the modular concept allows a simple construction similar to a Lego® mounting system
- A lightweight structure easy to transport and manipulate