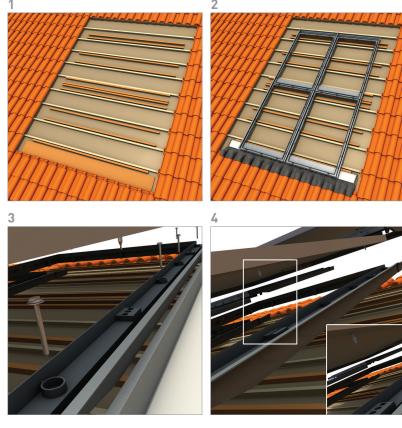

We recommend the use of this structure with the

#### **SMARTROOFING FRAME**

The MPrime roof frame is a BIPV product developed to ensure a full integration of PV panels in rooftops. Thanks to its modular design, it can be adapted to small, medium and large PV systems in all types of applications: industry, agriculture and private households. The combination of the parts allows an easy and fast assembly of the PV modules ensuring a perfect tightness.

#### **MPRIME SMARTROOFING FRAME ADVANTAGES**

- Optimized production and high efficiency
- Perfect integration that warranties a perfect impermeability and good aesthetics
- A tailor-made solution: Compatible with most common rooftop coverings and all types of tiles and slates, its dimensions allow various combinations adapted to the possible obstacles on the roof like chimneys, etc
- An easy mounting thanks to pre-assembled components
- A cost and time saving installation: the modular concept allows a simple construction similar to a Lego® mounting system
- A lightweight structure easy to transport and manipulate