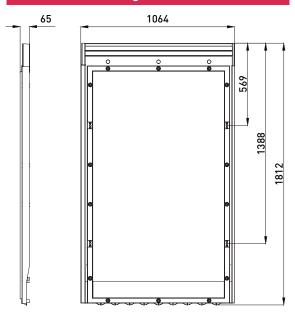

### **MECHANICAL SPECIFICATIONS**

- External dimension: 1,812 x 1,064 x 65 mm
- Weight: 4.8 kg
- Material: Menzolit® SMC 0200
- Fire resistance class B2 according to DIN 4102
- UV resistant
- High resistance to corrosion, salinity and ice

### DIMENSIONS (All figures are in mm.)